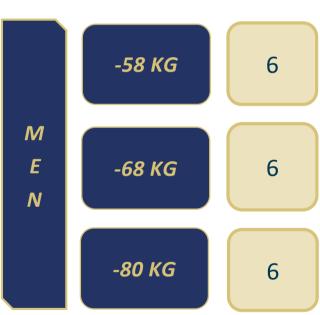

#### **Competition Schedule**

7<sup>th</sup>

8<sup>th</sup>

9th

10<sup>th</sup>

**Divisions** 

W -49 KG M -58 KG W -57 KG M -68 KG W -67 KG M -80 KG W +67 KG

M +80 KG

**5 Athletes** 

(W-49, M-58, M-68, M-80, M+80)