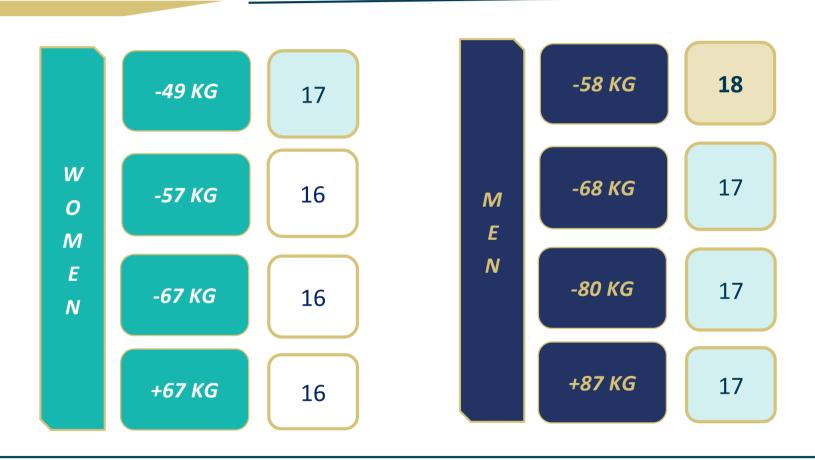

TION
- 2) # ATHLETES PER WEIGH CLASS & IMPACT ON THE DRAW
- 3) RANDOM WEIGH IN PROCESS
- 4) KEY CONSIDERATIONS



## SCHEDULE & KEY INFORMATION

#### **Competition Schedule**



7<sup>th</sup>

8<sup>th</sup>

9th

10<sup>th</sup>

**Divisions** 

W -49 KG M -58 KG W -57 KG M -68 KG W -67 KG M -80 KG W +67 KG

M +80 KG

Morning

09:00 - 12:30

Round of 32, 16

2 Hours Break

Afternoon

14:30 - 17:30

**Quarter Finals & Semi Finals** 

2 Hours Break

Repechages, Bronze medal contests and Finals

**Evening** 

**19:30 – 23:00** 

#### **Key Info**



Ranking used for Seeding

France Athletes Seeding

**International Referees** 

Refugee Team

June 2024 issue

4

26

**5 Athletes** 

(W-49, M-58, M-68, M-80, M+80)



## ATHLETES' REGISTRATION & DRAW IMPACT

# PARIS 2024

#### **# Athletes**



#### **ADDITIONAL ATHLETES' IMPACT ON THE DRAW**

**EXAMPLE (18 ATHLETES)** 







#### **RANDOM WEIGH IN**

# **Random Weigh In Selection**







#### **Random Weigh In Process**



Will take place at 07:45 sharp at the Warm-up Area

Manual selection using draw balls

# of balls will correspond to the # of athletes in each category

Numbers on the ball will be based on the seeding position

No random weigh in for Heavy weight divisions





## **KEY CONSIDERATIONS**

#### **Key Considerations**



- NOC Tracksuits are **permitted**
- TKD uniforms are mandatory
- General Weigh-in will always takes place at the village
- Random Weigh-in will always takes place at the Grand Palais
- Morning session for Day 1 will be a free flow
- Concerns / issues

#### **SCOREBOARD**





#### **FOP LED