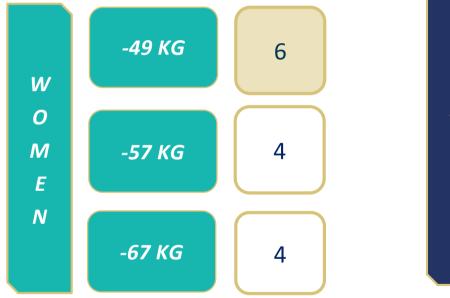

## **Competition Schedule**



7<sup>th</sup>

8<sup>th</sup>

9th

10<sup>th</sup>

**Divisions** 

W -49 KG M -58 KG W -57 KG M -68 KG W -67 KG M -80 KG W +67 KG

M +80 KG

Morning

09:00 - 12:30

Round of 32, 16

2 Hours Break

Afternoon

14:30 - 17:30

**Quarter Finals & Semi Finals** 

2 Hours Break

Repechages, Bronze medal contests and Finals

**Evening** 

**19:30 – 23:00** 

#### **Key Info**



Ranking used for Seeding

France Athletes Seeding

**International Referees** 

Refugee Team

June 2024 issue

4

26

**5 Athletes** 

(W-49, M-58, M-68, M-80, M+80)



## ATHLETES' REGISTRATION & DRAW IMPACT

# PARIS 2024

#### **# Athletes**



#### **ADDITIONAL ATHLETES' IMPACT ON THE DRAW**

**EXAMPLE (18 ATHLETES)** 







#### **RANDOM WEIGH IN**

# **Random Weigh In Selection**







#### **Random Weigh In Process**



Will take place at 07:45 sharp at the Warm-up Area

Manual selection using draw balls

# of balls will correspond to the # of athletes in each category

Numbers on the ball will be based on the seeding position

No random weigh in for Heavy weight divisions





## **KEY CONSIDERATIONS**

#### **Key Considerations**



- NOC Tracksuits are **permitted**
- TKD uniforms are mandatory
- General Weigh-in will always takes place at the village
- Random Weigh-in will always takes place at the Grand Palais
- Morning session for Day 1 will be a free flow
- Concerns / issues

#### **SCOREBOARD**





#### **FOP LED**





## GOOD LUCK





MERCI

MAEL SET ANGEIS SNOEMAO MAEL SET ANGEIS SNOEMAO